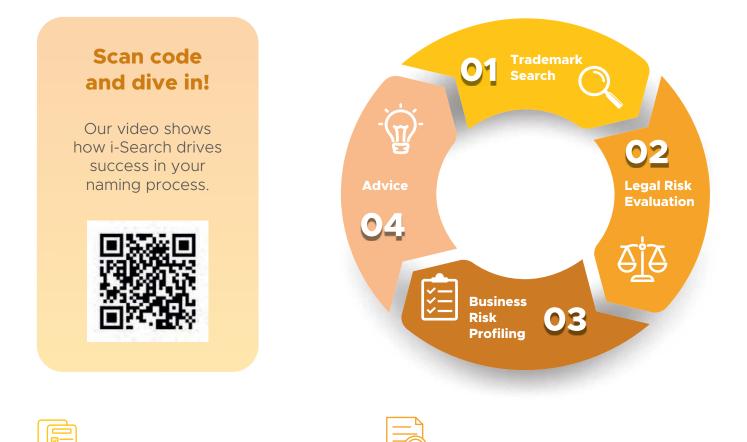

### Trademark Search

We compare your proposed name against registered trademarks to identify identical and similar marks.

### **Business Risk Profiling**

We evaluate the market presence and financial strength of cited mark owners to assess the risk of conflicts or disputes.

### **Legal Risk Evaluation**

Trademark experts assess your name's protection, distinctiveness, and legal compliance to spot potential issues.

### Advice

You receive a clear go/no-go recommendation from a trademark attorney to help you make an informed decision.